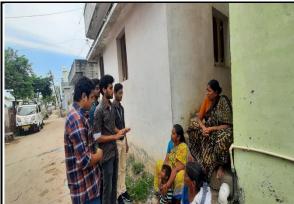

#### **Details of the Program:**

With the Aim of decreasing the usage of plastic, Team KLEF ECE NSS Unit-02 has come up with an initiative of conducting an awareness program on plastic usage in order to reduce the plastic usage and wastage. With this idea, Team prepared all the necessary arrangements that are needed for the completion of the event.

Dr.M.Suman (HOD, Department of ECE) emphasized the need to inculcate the habit of reduce the usage of plastics in our daily life. We started at 9:20 Am and reached there by 9:45 Am. All the students went to different areas and started awareness program at the village later the awareness program was held by the volunteers. The event was very successful and we returned to the university by 1PM.

## **Details of the Event:**

Name of the Event: Campaign on Plastic

**Date of the Event** : 15-09-2022

**Time** : 9:45 AM To 1:30 PM

**Venue** : Prathuru

No. of Participants: Students: 64 Faculty, Staff: 03