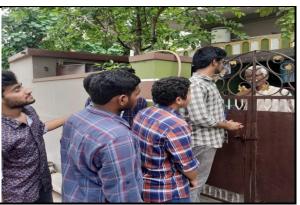

#### **Details of the Program:**

With the Aim of decreasing the usage of plastic, Team KLEF ECE NSS Unit-02 has come up with an initiative of conducting an awareness program on plastic usage in order to reduce the plastic usage and wastage. With this idea, Team prepared all the necessary arrangements that are needed for the completion of the event.

Dr.M.Suman (HOD, Department of ECE) emphasized the need to inculcate the habit of reduce the usage of plastics in our daily life. We started at 9:20 Am and reached there by 9:45 Am. All the students went to different areas and started awareness program at the village later the awareness program was held by the volunteers. The event was very successful and we returned to the university by 1PM.

## **Details of the Event:**

Name of the Event: Campaign on Plastic

**Date of the Event** : 15-09-2022

**Time** : 9:45 AM To 1:30 PM

**Venue** : Prathuru

No. of Participants: Students: 64 Faculty, Staff: 03