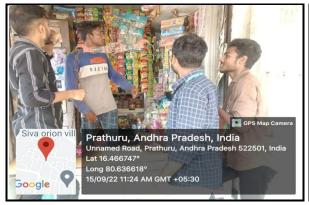

#### **Details of the Program:**

With the Aim of decreasing the usage of plastic, Team KLEF ECE NSS Unit-02 has come up with an initiative of conducting an awareness program on plastic usage in order to reduce the plastic usage and wastage. With this idea, Team prepared all the necessary arrangements that are needed for the completion of the event.

Dr.M.Suman (HOD, Department of ECE) emphasized the need to inculcate the habit of reduce the usage of plastics in our daily life. We started at 9:20 Am and reached there by 9:45 Am. All the students went to different areas and started awareness program at the village later the awareness program was held by the volunteers. The event was very successful and we returned to the university by 1PM.

## **Details of the Event:**

Name of the Event: Campaign on Plastic

**Date of the Event** : 15-09-2022

**Time** : 9:45 AM To 1:30 PM

**Venue** : Prathuru

No. of Participants: Students: 64 Faculty, Staff: 03